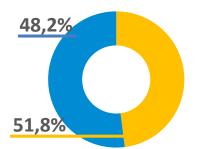

### **Indonesia Market Statistic & Facts**

Average Spending on e-Commerce

Rp6,5 Million /yr

47,5% Internet user

**52,5%** Internet user

Internet Penetration

132,7 Million

Of total Indonesian population (256,2 Million)

Highest In **SEA** 

Smartphone users

43%

**Mobile Connections** 

326,3 Million

Total Number of Active Social Media Users

79 Million