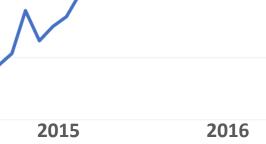

## **Traffic Growth**

**750,000++** Users / Day\*

**1,500,000++** Sessions / Day\*

**3,500,000++** Pageviews / Day\*

2012

2014

2013

\*) Data per Feb 2017. Source: Blibli.com Google Analytics