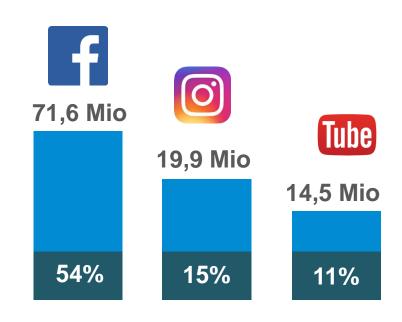

ndonesia, introducing your brand and products to millions of customers. You will need to set up your Blibli.com Merchant Account on our Merchant Tool Application (MTA) Account to sell. Simply click on this link

https://merchant.blibli.com/MTA/signup

to fill your company information.



### **Indonesia Market Statistic & Facts**



Average Spending on e-Commerce

Rp6,5 Million /yr



47,5% Internet user



**52,5%** Internet user



Internet Penetration

132,7 Million

Of total Indonesian population (256,2 Million)





Highest In **SEA** 



Smartphone users

43%

**Mobile Connections** 

326,3 Million

Total Number of Active Social Media Users

79 Million



### **Behavior Online User – Indonesia 2016**

#### **Frequented Commercial Content**



### **Frequented Social Media content**



Sources: APJII 2016





## **Unique Selling Point (USP)**











## **Traffic Growth**





**750,000++** Users / Day\*

**1,500,000++** Sessions / Day\*

**3,500,000++** Pageviews / Day\*

2012



2014

2013

\*) Data per Feb 2017. Source: Blibli.com Google Analytics

2011



### **Most Complete Payment Method**



**Internet Banking** 

**Debit / Credit Card** 

**Convenience Store** 

**ATM** 

**Transfer Method** 

**COD Payment** 

**Electronic Money** 







The most engagement of all the ecommerce

**2,879,000++** Likes



No .1 of all the ecommerce **403,000++** Followers



**76,500++** Followers



**5,705++** Subscribers



### **Wide Distribution Network**



- +16,000 m2 technology driven warehouses
- Additional 6 warehouses with total 200.000 m2 area in development
-