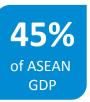

### **Indonesia Market Statistic & Facts**

Average Spending on e-Commerce

Rp6,5 Million /yr

47,5% Internet user

**52,5%** Internet user

Internet Penetration

132,7 Million

Of total Indonesian population (256,2 Million)

Highest In **SEA** 

Smartphone users

43%

**Mobile Connections** 

326,3 Million

Total Number of Active Social Media Users

79 Million