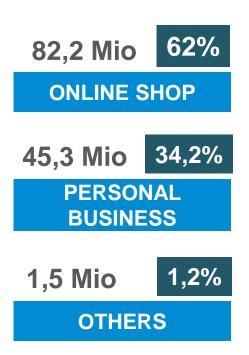

am, you can quickly grow your business in Indonesia, introducing your brand and products to millions of customers. You will need to set up your Blibli.com Merchant Account on our Merchant Tool Application (MTA) Account to sell. Simply click on this link

https://merchant.blibli.com/MTA/signup

to fill your company information.



### **Indonesia Market Statistic & Facts**



Average Spending on e-Commerce

Rp6,5 Million /yr



47,5% Internet user



**52,5%** Internet user



Internet Penetration

132,7 Million

Of total Indonesian population (256,2 Million)





Highest In **SEA** 



Smartphone users

43%

**Mobile Connections** 

326,3 Million

Total Number of Active Social Media Users

79 Million



### **Behavior Online User – Indonesia 2016**

#### **Frequented Commercial Content**



### **Frequented Social Media content**



Sources: APJII 2016





## **Unique Selling Point (USP)**











## **Traffic Growth**





**750,000++** Users / Day\*

**1,500,000++** Sessions / Day\*

**3,500,000++** Pageviews / Day\*

2012



2014

2013

\*) Data per Feb 2017. Source: Blibli.com Google Analytics

2011



### **Most Complete Payment Method**



**Internet Banking** 

**Debit / Credit Card** 

**Convenience Store** 

**ATM** 

**Transfer Method** 

**COD Payment** 

**Electronic Money** 







The most engagement of all the ecommerce

**2,879,000++** Likes



No .1 of all the ecommerce **403,000++** Followers



**76,500++** Followers



**5,705++** Subscribers



### **Wide Distribution Network**



- +16,000 m2 technology driven warehouses
- Additional 6 warehouses w